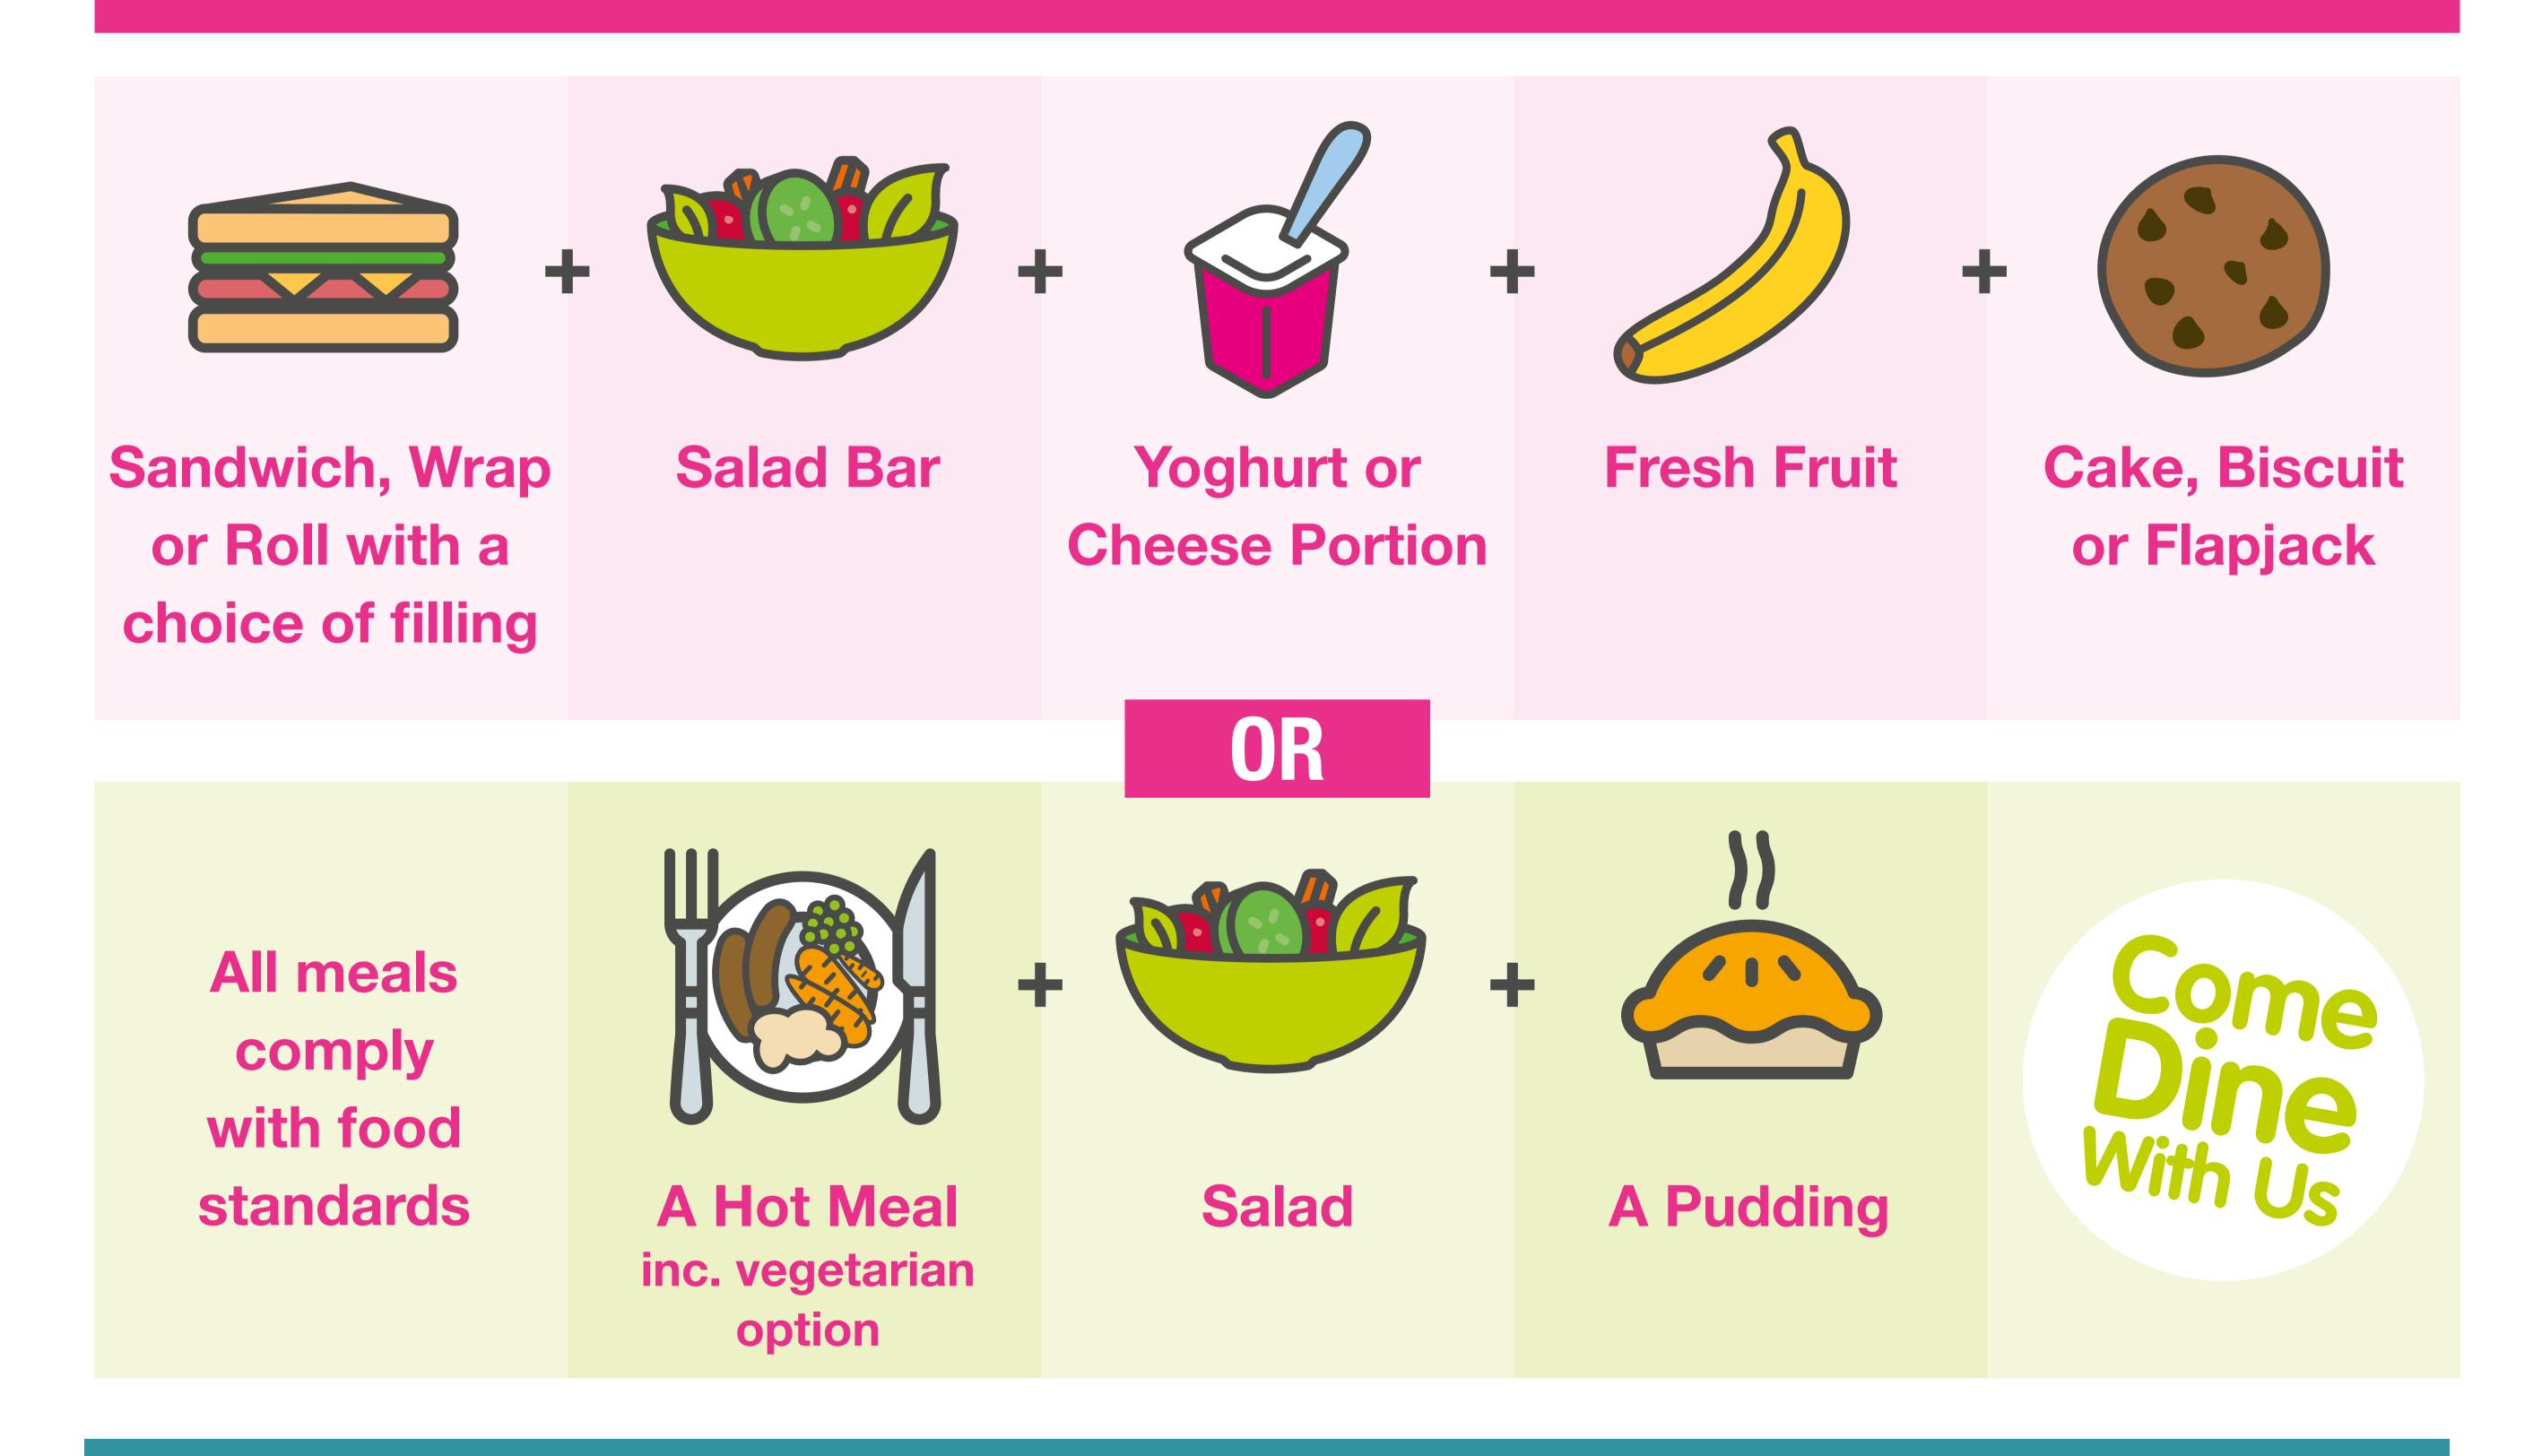

## DDYOUKNOW?

If your child is in KS2 your school can provide your child with a two course hot meal or choose the sandwich bar option for just £2.30 per day or completely free (criteria apply).

You could save £279 per year by choosing a school meal (based on the example above).